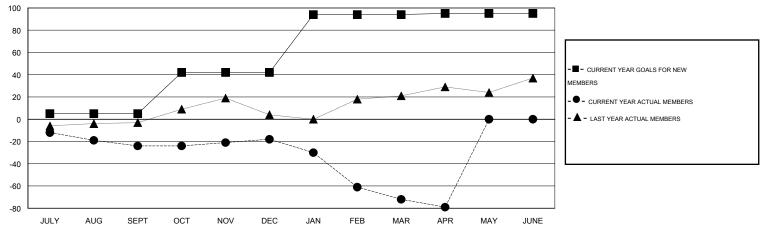

## **LOCATION PRINCE EDWARD ISLAND**

 $\mathsf{GMT}\;\mathsf{CA}\;2$ 

|               |                  | Clubs             |                  |                  | Members  RESULTS FOR 2014-2015 |                    |                                     |                    |                  |
|---------------|------------------|-------------------|------------------|------------------|--------------------------------|--------------------|-------------------------------------|--------------------|------------------|
|               | RESU             | LTS FOR 2014-2015 | i                |                  |                                |                    |                                     |                    |                  |
| QUARTER       | NEW CLUB<br>GOAL | NEW CLUBS         | DROPPED<br>CLUBS | NET<br>GAIN/LOSS | QUARTER                        | NEW MEMBER<br>GOAL | CHARTER AND<br>NEW MEMBERS<br>ADDED | DROPPED<br>MEMBERS | NET<br>GAIN/LOSS |
| JULY/AUG/SEPT | 0                | 0                 | 0                | 0                | JULY/AUG/SEPT                  | 5                  | 20                                  | 44                 | -24              |
| OCT/NOV/DEC   | 1                | 0                 | 0                | 0                | OCT/NOV/DEC                    | 37                 | 40                                  | 34                 | 6                |
| JAN/FEB/MAR   | 1                | 0                 | 1                | -1               | JAN/FEB/MAR                    | 52                 | 36                                  | 90                 | -54              |
| APR/MAY/JUNE  | 0                | 0                 | 0                | 0                | APR/MAY/JUNE                   | 1                  | 8                                   | 15                 | -7               |